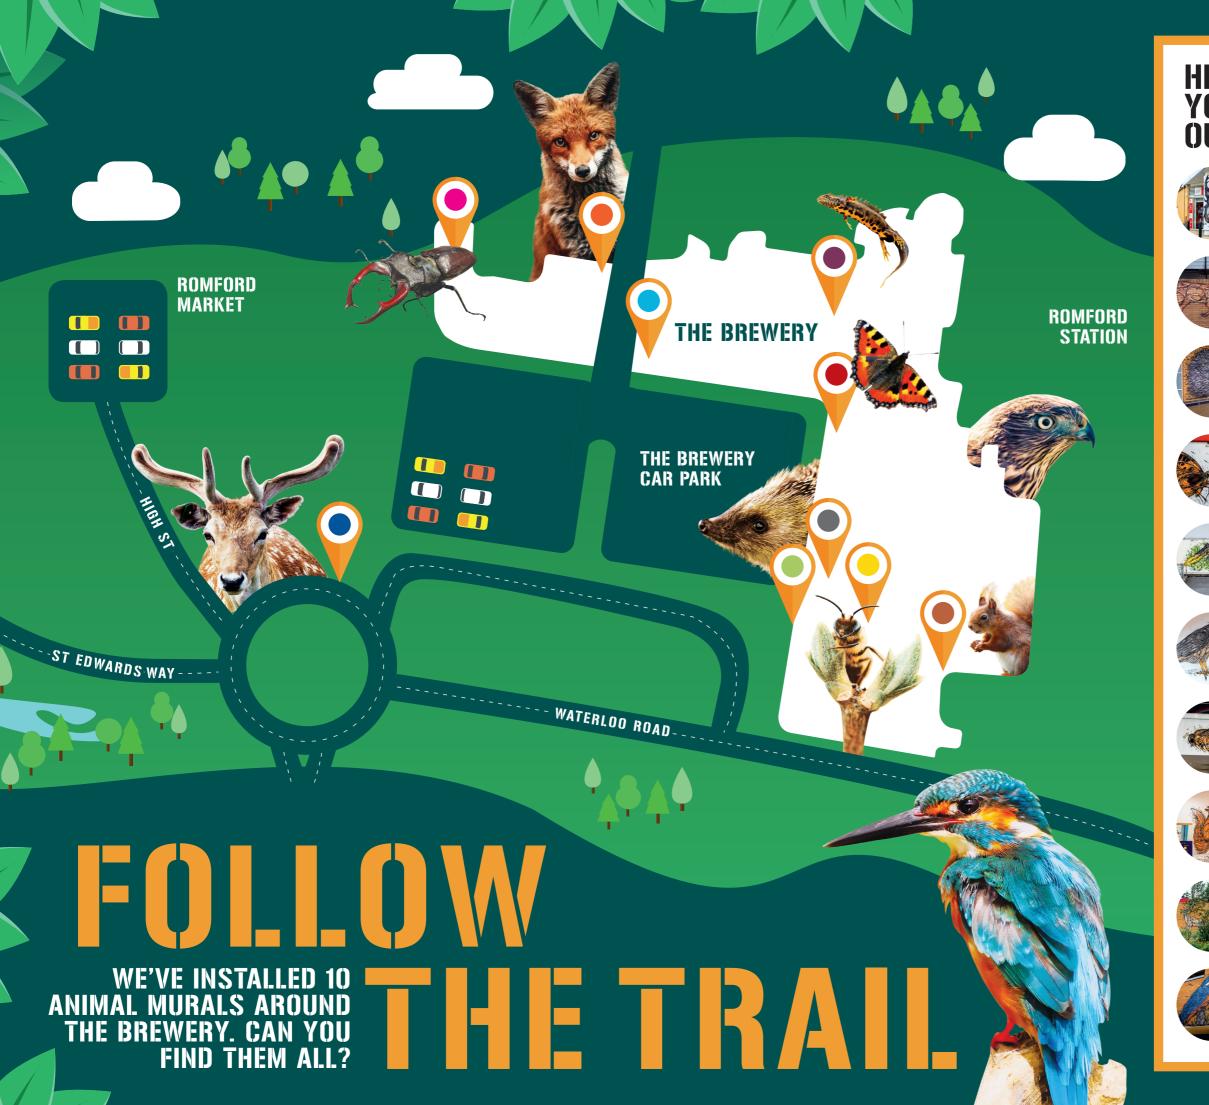

The Brewery Shopping Centre has teamed up with Things Made Public to launch 'Take a Walk on the Wild Side,' an augmented reality trail that brings art and nature to life!

We've installed 10 animal murals throughout the centre and it's your job to find them all!

## HERE IS WHERE YOU CAN FIND OUR 10 MURALS

### STAG BEETLE

LOCATION:

THE BREWERY EXTERIOR, NEAR DULCE

### **FOX**

LOCATION:

THE BREWERY EXTERIOR, **NEAR STARBUCKS** 

### HEDGEHOG

LOCATION:

THE BREWERY EXTERIOR, NEAR THE RANGE

### SMALL TORTOISESHELL BUTTERFLY

LOCATION:

THE BREWERY INTERIOR. **NEAR SAINSBURYS** 

### **GREAT CRESTED NEWT**

LOCATION:

THE BREWERY EXTERIOR, UPPER LEVEL CAR PARK

PEREGRINE FALCON

LOCATION:

THE BREWERY INTERIOR, **NEAR MCDONALDS** 

**HONEY BEE** 

LOCATION:

THE BREWERY INTERIOR, **NEAR ZIZZI** 

**RED SQUIRREL** 

LOCATION:

THE BREWERY INTERIOR, **NEAR KIDSPACE** 

**FALLOW DEER** 

LOCATION:

THE BREWERY CAR PARK, ENTRANCE ROUNDABOUT

### **KINGFISHER**

LOCATION:

THE BREWERY EXTERIOR, **NEAR BOOTS**