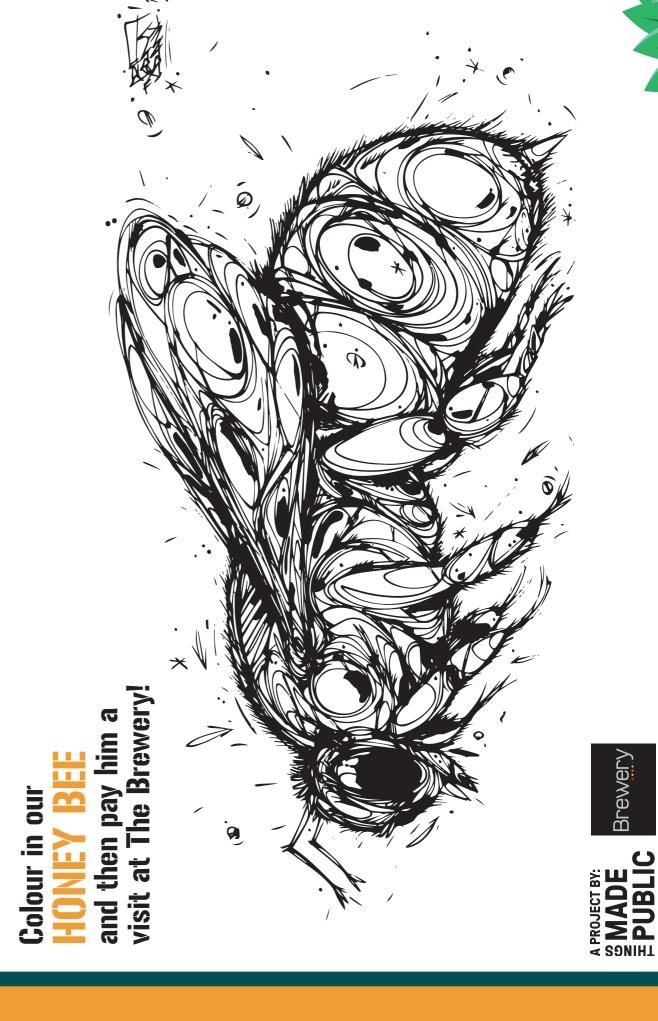

### **GREAT CRESTED NEWT**

LOCATION:

THE BREWERY EXTERIOR, UPPER LEVEL CAR PARK

PEREGRINE FALCON

LOCATION:

THE BREWERY INTERIOR, **NEAR MCDONALDS** 

**HONEY BEE** 

LOCATION:

THE BREWERY INTERIOR, **NEAR ZIZZI** 

**RED SQUIRREL** 

LOCATION:

THE BREWERY INTERIOR, **NEAR KIDSPACE** 

**FALLOW DEER** 

LOCATION:

THE BREWERY CAR PARK, ENTRANCE ROUNDABOUT