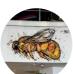

### **GREAT CRESTED NEWT**

LOCATION:

THE BREWERY EXTERIOR, UPPER LEVEL CAR PARK

PEREGRINE FALCON

LOCATION:

THE BREWERY INTERIOR, **NEAR MCDONALDS** 

**HONEY BEE** 

LOCATION:

THE BREWERY INTERIOR, **NEAR ZIZZI** 

**RED SQUIRREL** 

LOCATION:

THE BREWERY INTERIOR, **NEAR KIDSPACE** 

**FALLOW DEER** 

LOCATION:

THE BREWERY CAR PARK, ENTRANCE ROUNDABOUT